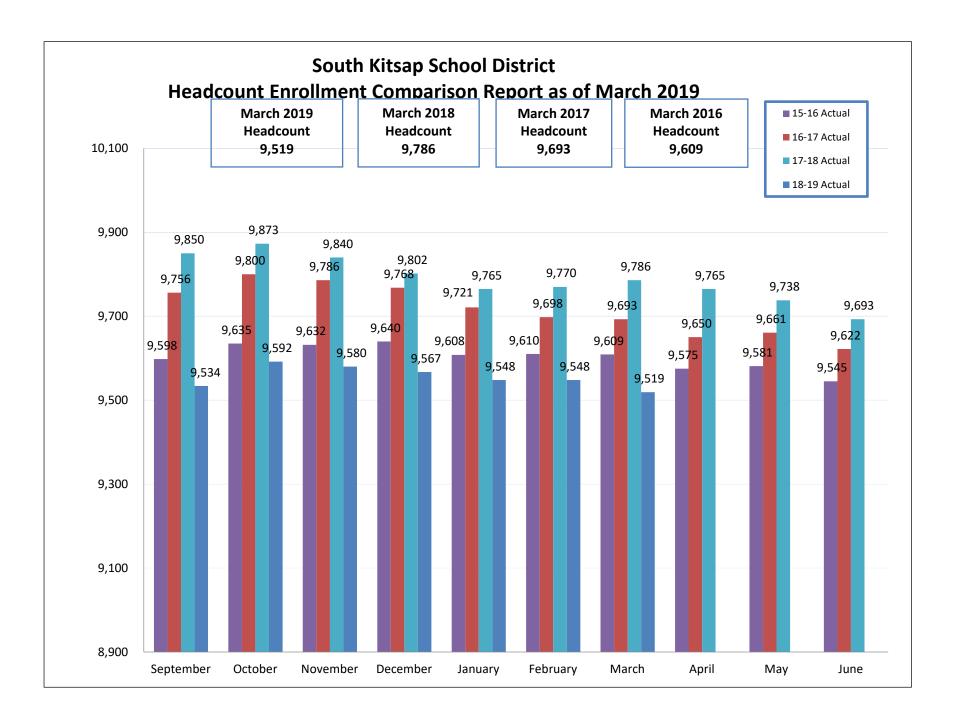

# **Enrollment Head Count Summary**

March 01, 2019

| School            | K              | 1   | 2       | 3          | 4        | 5       | 6   | 7   | 8   | 9   | 10  | 11  | 12  | Total<br>HC | Prior<br>Month | Oct<br>1 | Prior<br>June | Open<br>Enroll | Out of<br>District |
|-------------------|----------------|-----|---------|------------|----------|---------|-----|-----|-----|-----|-----|-----|-----|-------------|----------------|----------|---------------|----------------|--------------------|
| Burley-Glenwood   | <b>N</b><br>81 | 76  | 2<br>80 | <b>9</b> 5 | <b>7</b> | 5<br>61 | U   | /   | 0   | ,   | 10  | 11  | 12  | 468         | 474            | 470      | 476           | 40             | 8                  |
| East Port Orchard | 80             | 85  | 79      | 67         | 78       | 95      |     |     |     |     |     |     |     | 484         | 483            | 474      | 423           | 30             | 4                  |
| Hidden Creek      | 70             | 79  | 81      | 67         | 77       | 84      |     |     |     |     |     |     |     | 458         | 459            | 451      | 460           | 49             | 6                  |
| Manchester        | 87             | 86  | 76      | 74         | 69       | 66      |     |     |     |     |     |     |     | 458         | 456            | 441      | 329           | 12             | 1                  |
| Mullenix Ridge    | 77             | 70  | 60      | 74         | 74       | 73      |     |     |     |     |     |     |     | 428         | 429            | 427      | 409           | 125            | 7                  |
| Olalla            | 62             | 51  | 53      | 58         | 64       | 44      |     |     |     |     |     |     |     | 332         | 336            | 334      | 317           | 15             | 10                 |
| Orchard Heights   | 81             | 81  | 94      | 118        | 137      | 144     |     |     |     |     |     |     |     | 655         | 647            | 655      | 692           | 116            | 10                 |
| Sidney Glen       | 80             | 79  | 77      | 83         | 82       | 81      |     |     |     |     |     |     |     | 482         | 483            | 488      | 578           | 73             | 9                  |
| South Colby       | 56             | 58  | 58      | 52         | 52       | 63      |     |     |     |     |     |     |     | 339         | 338            | 328      | 337           | 68             |                    |
| Sunnyslope        | 99             | 72  | 100     | 76         | 70       | 65      |     |     |     |     |     |     |     | 482         | 478            | 485      | 523           | 19             | 2                  |
| SUBTOTAL          | 773            | 737 | 758     | 764        | 778      | 776     |     |     |     |     |     |     |     | 4586        | 4583           | 4553     | 4544          | 547            | 57                 |
| Cedar Heights     |                |     |         |            |          |         | 249 | 235 | 230 |     |     |     |     | 714         | 721            | 724      | 775           | 56             | 4                  |
| John Sedgwick     |                |     |         |            |          |         | 235 | 263 | 237 |     |     |     |     | 735         | 734            | 745      | 702           | 39             | 2                  |
| Marcus Whitman    |                |     |         |            |          |         | 253 | 203 | 217 |     |     |     |     | 673         | 675            | 669      | 662           | 81             | 1                  |
| SUBTOTAL          |                |     |         |            |          |         | 737 | 701 | 684 |     |     |     |     | 2122        | 2130           | 2138     | 2139          | 176            | 7                  |
| South Kitsap HS   | 1              | 1   | 1       | 2          |          |         | 1   | 1   | 1   | 653 | 647 | 567 | 559 | 2434        | 2458           | 2524     | 2600          |                | 8                  |
| Discovery         |                |     |         |            |          |         |     |     |     |     |     | 49  | 103 | 152         | 156            | 173      | 177           |                | 4                  |
| Explorer Academy  | 4              | 3   | 4       | 4          | 5        | 5       | 7   | 12  | 21  | 32  | 55  | 22  | 22  | 196         | 187            | 182      | 200           |                | 3                  |
| SK iGrad          |                |     |         |            |          |         |     |     |     | 5   | 4   | 11  | 17  | 37          | 38             | 30       | 37            |                |                    |
| SUBTOTAL          | 5              | 4   | 5       | 6          | 5        | 5       | 8   | 13  | 22  | 690 | 706 | 649 | 701 | 2819        | 2839           | 2909     | 3014          |                | 15                 |
| Adjustments       |                |     |         |            |          |         |     |     |     |     | -1  |     |     | -1          | -1             | -12      | -1            |                |                    |
| ALE               |                |     |         |            |          |         |     |     |     |     |     | -2  | -5  | -7          | -3             | -4       | -3            |                |                    |
| Kitsap Detention  | 0              |     |         |            |          |         |     |     |     |     |     |     |     | 0           | 0              | 0        | 0             |                |                    |
| SUBTOTAL          | 0              |     |         |            |          |         |     |     |     |     | -1  | -2  | -5  | -8          | -4             | -16      | -4            |                |                    |
| TOTALS            | 778            | 741 | 763     | 770        | 783      | 781     | 745 | 714 | 706 | 690 | 705 | 647 | 696 | 9519        | 9548           | 9584     | 9693          | 723            | 79                 |