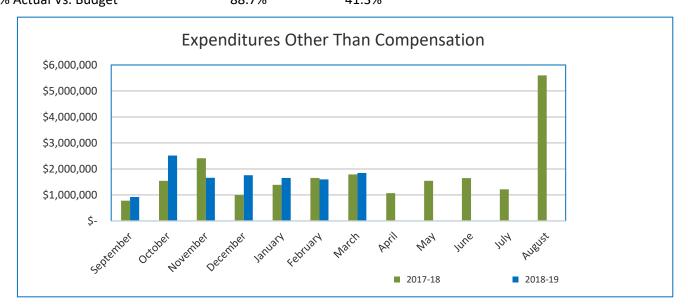

March               | \$<br>1,786,006  | \$<br>1,840,535  | \$<br>54,529             |
| April               | \$<br>1,070,693  |                  | \$<br>(1,070,693)        |
| May                 | \$<br>1,544,651  |                  | \$<br>(1,544,651)        |
| June                | \$<br>1,648,956  |                  | \$<br>(1,648,956)        |
| July                | \$<br>1,218,553  |                  | \$<br>(1,218,553)        |
| August              | \$<br>5,597,653  |                  | \$<br>(5,597,653)        |
| Total               | \$<br>21,629,986 | \$<br>11,943,782 | \$<br>(9,686,204)        |
| Budget              | \$<br>24,389,185 | \$<br>28,900,125 |                          |
| % Actual Vs. Budget | 88.7%            | 41.3%            |                          |



## **General Fund**

% Actual Vs. Budget

# **Salary and Benefit Expenditures**

| Month     | 2017-18           | 2018-19           | Variance           |
|-----------|-------------------|-------------------|--------------------|
| September | \$<br>8,591,794   | \$<br>9,507,903   | \$<br>916,109      |
| October   | \$<br>8,302,143   | \$<br>9,851,508   | \$<br>1,549,365    |
| November  | \$<br>9,220,727   | \$<br>10,349,125  | \$<br>1,128,398    |
| December  | \$<br>8,433,129   | \$<br>10,115,893  | \$<br>1,682,764    |
| January   | \$<br>8,359,447   | \$<br>10,043,359  | \$<br>1,683,912    |
| February  | \$<br>8,476,594   | \$<br>10,064,176  | \$<br>1,587,582    |
| March     | \$<br>8,557,078   | \$<br>10,002,981  | \$<br>1,445,903    |
| April     | \$<br>8,394,686   |