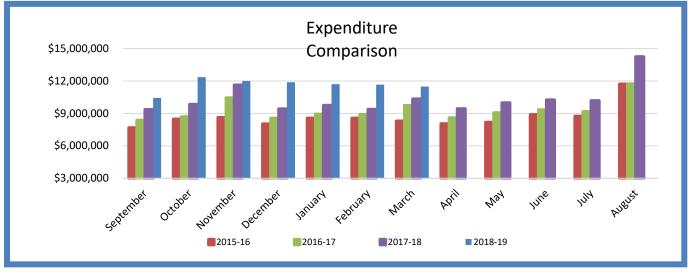

### **REVENUE AND EXPENDITURE TREND COMPARISONS**

### **4 YEAR EXPENDITURE TRENDS**