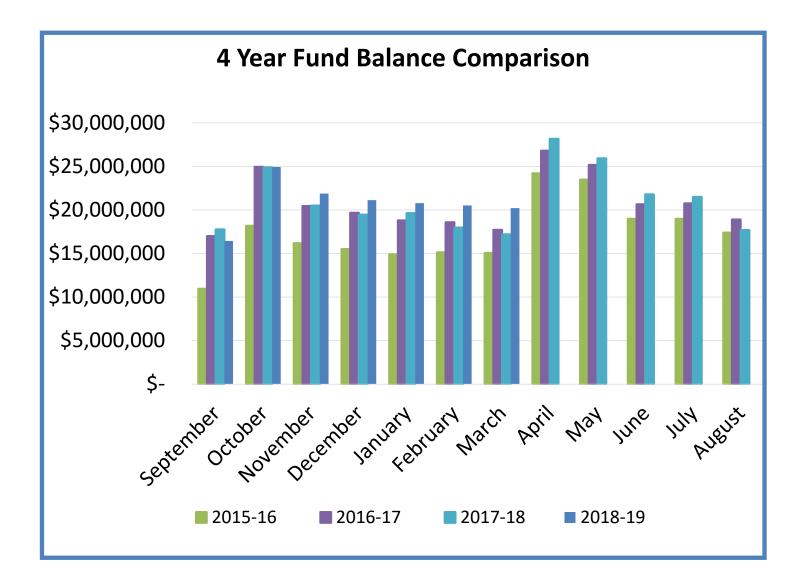

| Ending Fund Balance    | \$ | (1,521,000) | \$ | 86,390     | \$ | 1,607,390   |         | \$ | 315,922    | \$ | 81,007     | \$      | (234,915)   | 1         |      |

Budget = School Board approved budget for fiscal year

Actual = Fiscal year-to-date totals to the date of the report.

\$ Variance - The difference between the annual budget and year-to-date amounts.

% Budget = the amount received / spent year-to-date as a percentage of the annual budget.

% Year = The months reported as a percentage of the 12-month fiscal year.



| Program | Title                      | Revised<br>Budget | Current       | YTD           | Balance      | % To Date |
|---------|----------------------------|-------------------|---------------|---------------|--------------|-----------|
| 01      | BASIC EDUCATION            | 77,768,522.47 \$  | 5,874,925 \$  | 42,335,781 \$ | 35,432,742   | 54.44%    |
| 02      | ALT LEARN EXP              | 3,013,244.27 \$   | 260,982 \$    | 1,861,214 \$  | 1,152,030    | 61.77%    |
| 21      | HANDICAPPED                | 18,250,449.99     | 1,669,500.47  | 10,419,444.23 | 7,831,005.76 | 57.09%    |
| 22      | INFANTS/TODDLERS           | 679,670.97        | 244,011.51    | 659,051.98    | 20,618.99    | 96.97%    |
| 24      | HANDICAPPED, SUPPLEMENETAL | 2,467,430.75      | 192,162.65    | 1