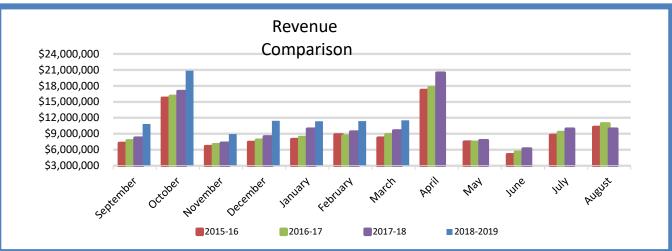

### **REVENUE AND EXPENDITURE TREND COMPARISONS**

### **4 YEAR REVENUE TRENDS**