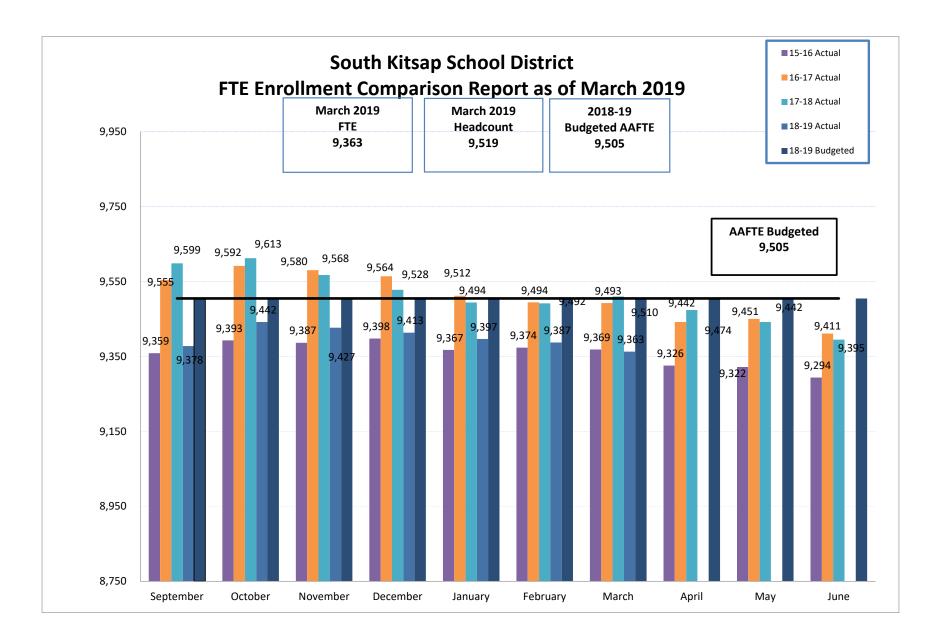

# **Enrollment FTE Summary**

March 01, 2019

| School            | K      | 1      | 2      | 3      | 4      | 5      | 6      | 7      | 8      | 9      | 10     | 11     | 12     | Total<br>FTE | Prior<br>Month | Oct<br>1 | Prior<br>June |  |
|-------------------|--------|--------|--------|--------|--------|--------|--------|--------|--------|--------|--------|--------|--------|--------------|----------------|----------|---------------|--|
| Burley-Glenwood   | 81.00  | 75.02  | 80.00  | 95.00  | 75.00  | 61.00  |        |        |        |        |        |        |        | 467.02       | 473.02         | 469.02   | 474.17        |  |
| East Port Orchard | 80.18  | 85.00  | 79.00  | 67.00  | 78.00  | 95.00  |        |        |        |        |        |        |        | 484.18       | 483.18         | 474.18   | 422.03        |  |
| Hidden Creek      | 70.00  | 79.00  | 81.00  | 67.00  | 77.00  | 84.00  |        |        |        |        |        |        |        | 458.00       | 459.00         | 451.00   | 460.00        |  |
| Manchester        | 86.04  | 85.03  | 76.00  | 73.03  | 69.00  | 66.00  |        |        |        |        |        |        |        | 455.10       | 453.10         | 439.10   | 327.06        |  |
| Mullenix Ridge    | 76.04  | 69.06  | 60.00  | 73.05  | 74.00  | 73.00  |        |        |        |        |        |        |        | 425.15       | 426.15         | 424.14   | 409.00        |  |
| Olalla            | 61.02  | 50.02  | 53.00  | 58.00  | 64.00  | 44.00  |        |        |        |        |        |        |        | 330.04       | 334.04         | 330.26   | 315.31        |  |
| Orchard Heights   | 81.00  | 81.00  | 94.00  | 118.00 | 137.00 | 144.00 |        |        |        |        |        |        |        | 655.00       | 647.00         | 655.00   | 692.00        |  |
| Sidney Glen       | 80.00  | 79.00  | 77.05  | 82.02  | 82.00  | 81.00  |        |        |        |        |        |        |        | 481.07       | 482.07         | 486.74   | 577.03        |  |
| South Colby       | 55.02  | 58.00  | 58.00  | 52.00  | 52.00  | 63.00  |        |        |        |        |        |        |        | 338.02       | 337.02         | 328.00   | 335.20        |  |
| Sunnyslope        | 99.00  | 72.00  | 100.00 | 75.05  | 70.00  | 64.07  |        |        |        |        |        |        |        | 480.12       | 476.12         | 480.28   | 521.11        |  |
| SUBTOTAL          | 769.30 | 733.13 | 758.05 | 760.15 | 778.00 | 775.07 |        |        |        |        |        |        |        | 4573.70      | 4570.70        | 4537.72  | 4532.91       |  |
| Cedar Heights     |        |        |        |        |        |        | 249.00 | 233.50 | 229.00 |        |        |        |        | 711.50       | 717.45         | 723.50   | 770.60        |  |
| John Sedgwick     |        |        |        |        |        |        | 236.08 | 263.36 | 237.36 |        |        |        |        | 736.80       | 735.62         | 746.08   | 700.80        |  |
| Marcus Whitman    |        |        |        |        |        |        | 252.62 | 202.72 | 216.08 |        |        |        |        | 671.42       | 672.24         | 669.06   | 658.40        |  |
| SUBTOTAL          |        |        |        |        |        |        | 737.70 | 699.58 | 682.44 |        |        |        |        | 2119.72      | 2125.31        | 2138.64  | 2129.80       |  |
| South Kitsap HS   | 1.00   | 1.00   | 1.00   | 2.00   |        |        | 1.00   | 1.00   | 1.00   | 650.99 | 650.79 | 512.76 | 493.53 | 2316.07      | 2337.74        | 2400.38  | 2352.36       |  |
| Discovery         |        |        |        |        |        |        |        |        |        |        |        | 48.06  | 100.32 | 148.38       | 152.20         | 168.88   | 172.00        |  |
| Explorer Academy  | 3.82   | 3.00   | 3.95   | 4.00   | 5.00   | 5.00   | 5.38   | 10.94  | 18.64  | 29.81  | 48.59  | 18.95  | 19.43  | 176.51       | 167.47         | 164.23   | 175.47        |  |
| SK iGrad          |        |        |        |        |        |        |        |        |        | 5.00   | 4.00   | 11.00  | 17.00  | 37.00        | 38.00          | 29.85    | 36.85         |  |
| SUBTOTAL          | 4.82   | 4.00   | 4.95   | 6.00   | 5.00   | 5.00   | 6.38   | 11.94  | 19.64  | 685.80 | 703.38 | 590.77 | 630.28 | 2677.96      | 2695.41        | 2763.34  | 2736.68       |  |
| Adjustments       |        |        |        |        |        |        |        |        |        |        | -0.91  |        | _      | -0.91        | -1.13          | -2.02    | -1.00         |  |
| ALE               |        |        |        |        |        |        |        |        |        |        |        | -2.00  | -5.00  | -7.00        | -2.82          | -4.00    | -3.00         |  |
| Kitsap Detention  | 0.00   |        |        |        |        |        |        |        |        |        |        |        |        | 0.00         | 0.00           | 0.00     | 0.00          |  |
| SUBTOTAL          | 0.00   |        |        |        |        |        |        |        |        |        | -0.91  | -2.00  | -5.00  | -7.91        | -3.95          | -6.02    | -4.00         |  |
| TOTALS            | 774.12 | 737.13 | 763.00 | 766.15 | 783.00 | 780.07 | 744.08 | 711.52 | 702.08 | 685.80 | 702.47 | 588.77 | 625.28 | 9363.47      | 9387.47        | 9433.68  | 9395.39       |  |