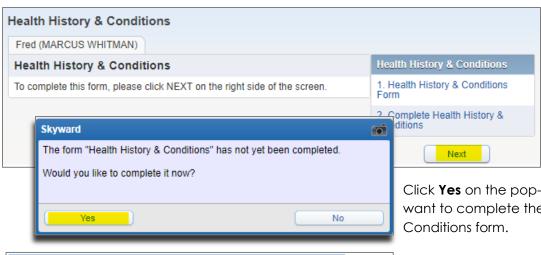

Then, click on Fill Out Form next to Health History & Conditions.

Click **Next** on the right side of the screen.

Click **Yes** on the pop-up asking if you want to complete the Health History &

Name: Weasley, Fred Gender: Male Grade/Grad Yr: 08/2026 Other ID: 0883984 Back **HEALTH HISTORY AND CONDITIONS FORM** After you have completed this form, please click at the bottom of this screen Current School: Marcus Whitman Middle School ▼ Current Grade Level: | 8 🕶 Name: Fred Weasley Date of Birth: 11/30/2007 Indicate below the medical conditions which are SEVERE ENOUGH TO AFFECT THE STUDENT'S SCHOOL PROGRAM OR SCHOOL PERFORMANCE. This information may shared with school staff who need to know Medical History (check the ones that apply to your child): Allergies ✓ ADHD/ADD Environmental Asthma Food Exercise Induced Insect Latev Mild Complete Step 1 and move to Step 2