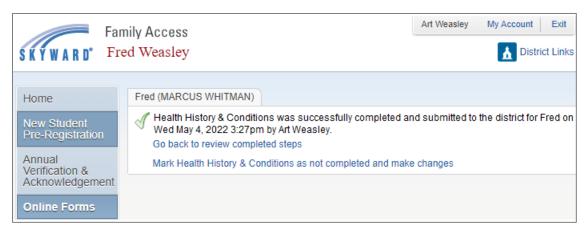

Click on the button **Submit Health History & Conditions** to save your selections.

Congratulations! You have successfully submitted the Health History & Conditions form!

November 2021