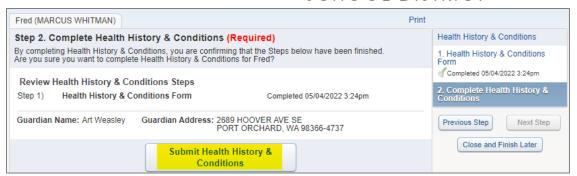

Complete the Health History & Conditions form to the best of your ability including all required areas. Use the vertical scroll bar to view the rest of the form.

After entering all health history and conditions, click the Complete Step 1 and move to Step 2 button at the bottom of the screen.

Click on the button **Submit Health History & Conditions** to save your selections.

Congratulations! You have successfully submitted the Health History & Conditions form!

November 2021