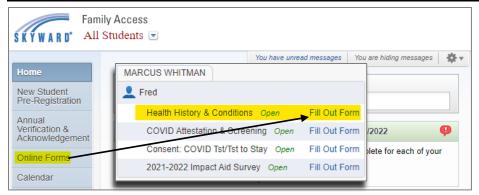

Tip #2: This form is not available through the Skyward mobile app. If you are using a mobile device for Family Access, you must login to family.southkitsap.wa-k12.net using your web browser.

Click Online Forms.

Then, click on Fill Out Form next to Health History & Conditions.

Click **Next** on the right side of the screen.

Click **Yes** on the pop-up asking if you want to complete the Health History &

Name: Weasley, Fred Gender: Male Grade/Grad Yr: 08/2026 Other ID: 0883984 Back **HEALTH HISTORY AND CONDITIONS FORM** After you have completed this form, please click at the bottom of this screen Current School: Marcus Whitman Middle School ▼ Current Grade Level: | 8 🕶 Name: Fred Weasley Date of Birth: 11/30/2007 Indicate below the medical conditions which are SEVERE ENOUGH TO AFFECT THE STUDENT'S SCHOOL PROGRAM OR SCHOOL PERFORMANCE. This information may shared with school staff who need to know Medical History (check the ones that apply to your child): Allergies ✓ ADHD/ADD Environmental Asthma Food Exercise Induced Insect Latev Mild Complete Step 1 and move to Step 2