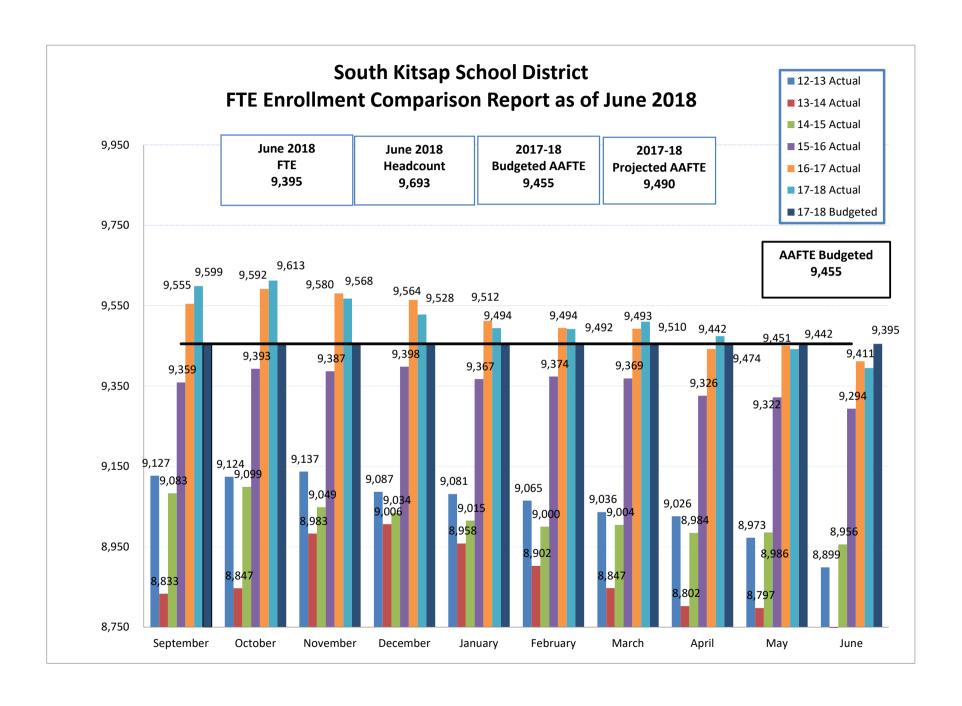

# **Enrollment FTE Summary**

June 01, 2018

|                   |        |        |        |          |        |        |        |        |        |        |           |           |           | Total      | Prior   | Oct     | Prior   |  |
|-------------------|--------|--------|--------|----------|--------|--------|--------|--------|--------|--------|-----------|-----------|-----------|------------|---------|---------|---------|--|
| School            | K      | 1      | 2      | <i>3</i> | 4      | 5      | 6      | 7      | 8      | 9      | <i>10</i> | <i>11</i> | <i>12</i> | <b>FTE</b> | Month   | 1       | June    |  |
| Burley-Glenwood   | 69.03  | 83.03  | 98.00  | 75.11    | 67.00  | 82.00  |        |        |        |        |           |           |           | 474.17     | 475.17  | 475.14  | 466.15  |  |
| East Port Orchard | 87.03  | 75.00  | 60.00  | 73.00    | 74.00  | 53.00  |        |        |        |        |           |           |           | 422.03     | 423.03  | 417.03  | 477.00  |  |
| Hidden Creek      | 73.00  | 79.00  | 74.00  | 76.00    | 81.00  | 77.00  |        |        |        |        |           |           |           | 460.00     | 455.00  | 458.00  | 511.02  |  |
| Manchester        | 56.03  | 56.00  | 46.03  | 64.00    | 47.00  | 58.00  |        |        |        |        |           |           |           | 327.06     | 327.06  | 321.03  | 367.53  |  |
| Mullenix Ridge    | 67.00  | 59.00  | 65.00  | 74.00    | 70.00  | 74.00  |        |        |        |        |           |           |           | 409.00     | 409.00  | 421.03  | 529.03  |  |
| Olalla            | 53.17  | 55.03  | 63.00  | 58.00    | 46.11  | 40.00  |        |        |        |        |           |           |           | 315.31     | 316.31  | 316.07  | 367.03  |  |
| Orchard Heights   | 74.00  | 103.00 | 98.00  | 138.00   | 141.00 | 138.00 |        |        |        |        |           |           |           | 692.00     | 697.00  | 684.00  | 785.00  |  |
| Sidney Glen       | 101.00 | 89.00  | 90.03  | 99.00    | 96.00  | 102.00 |        |        |        |        |           |           |           | 577.03     | 578.00  | 584.00  | 560.06  |  |
| South Colby       | 57.00  | 57.00  | 62.00  | 52.13    | 59.00  | 48.07  |        |        |        |        |           |           |           | 335.20     | 337.20  | 337.20  | 385.68  |  |
| Sunnyslope        | 78.03  | 108.00 | 93.00  | 81.00    | 73.08  | 88.00  |        |        |        |        |           |           |           | 521.11     | 520.11  | 516.11  | 504.03  |  |
| SUBTOTAL          | 715.29 | 764.06 | 749.06 | 790.24   | 754.19 | 760.07 |        |        |        |        |           |           |           | 4532.91    | 4537.88 | 4529.61 | 4952.53 |  |
| Cedar Heights     |        |        |        |          |        |        | 247.50 | 268.30 | 254.80 |        |           |           |           | 770.60     | 776.90  | 804.30  | 765.10  |  |
| John Sedgwick     |        |        |        |          |        |        | 246.40 | 232.00 | 222.40 |        |           |           |           | 700.80     | 700.80  | 703.60  | 660.00  |  |
| Marcus Whitman    |        |        |        |          |        |        | 217.40 | 215.60 | 225.40 |        |           |           |           | 658.40     | 664.40  | 669.00  | 691.40  |  |
| SUBTOTAL          |        |        |        |          |        |        | 711.30 | 715.90 | 702.60 |        |           |           |           | 2129.80    | 2142.10 | 2176.90 | 2116.50 |  |
| South Kitsap HS   | 3.00   | 1.00   | 2.00   |          |        | 1.00   | 1.00   |        | 1.00   | 692.33 | 671.27    | 542.53    | 437.23    | 2352.36    | 2370.43 | 2575.36 | 1998.08 |  |
| Discovery         |        |        |        |          |        |        |        |        |        |        |           | 55.80     | 116.20    | 172.00     | 177.20  | 202.40  | 177.73  |  |
| Explorer Academy  | 1.50   | 5.00   | 9.00   | 4.89     | 7.88   | 6.00   | 8.00   | 14.60  | 15.60  | 36.62  | 20.95     | 24.18     | 21.25     | 175.47     | 180.62  | 133.42  | 163.95  |  |
| SK iGrad          |        |        |        |          |        |        |        |        |        | 6.85   | 8.00      | 3.00      | 19.00     | 36.85      | 40.00   | 6.00    | 10.00   |  |
| SUBTOTAL          | 4.50   | 6.00   | 11.00  | 4.89     | 7.88   | 7.00   | 9.00   | 14.60  | 16.60  | 735.80 | 700.22    | 625.51    | 593.68    | 2736.68    | 2768.25 | 2917.18 | 2349.76 |  |
| Adjustments       |        |        |        |          |        |        |        |        | -1.00  |        |           |           |           | -1.00      | -1.97   | -17.06  | -2.00   |  |
| ALE               |        |        |        |          |        |        |        |        |        |        |           |           | -3.00     | -3.00      | -5.10   | -10.00  | -5.40   |  |
| Kitsap Detention  | 0.00   |        |        |          |        |        |        |        |        |        |           |           |           | 0.00       | 0.00    | 0.00    | 0.00    |  |
| SUBTOTAL          | 0.00   |        |        |          |        |        |        |        | -1.00  |        |           |           | -3.00     | -4.00      | -7.07   | -27.06  | -7.40   |  |
| TOTALS            | 719.79 | 770.06 | 760.06 | 795.13   | 762.07 | 767.07 | 720.30 | 730.50 | 718.20 | 735.80 | 700.22    | 625.51    | 590.68    | 9395.39    | 9441.16 | 9596.63 | 9411.39 |  |