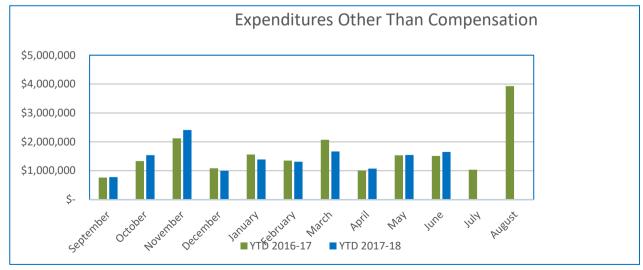

## General Fund

**Comparison of Expenditures Other Than Compensation** 

| Month               | YTD 2016-17      | YTD 2017-18      | Variance |             |  |
|---------------------|------------------|------------------|----------|-------------|--|
| September           | \$<br>761,307    | \$<br>779,817    | \$       | 18,511      |  |
| October             | \$<br>1,336,693  | \$<br>1,539,120  | \$       | 202,427     |  |
| November            | \$<br>2,120,339  | \$<br>2,410,717  | \$       | 290,378     |  |
| December            | \$<br>1,081,893  | \$<br>993,561    | \$       | (88,332)    |  |
| January             | \$<br>1,563,767  | \$<br>1,388,075  | \$       | (175,692)   |  |
| February            | \$<br>1,351,271  | \$<br>1,310,245  | \$       | (41,026)    |  |
| March               | \$<br>2,072,168  | \$<br>1,667,535  | \$       | (404,633)   |  |
| April               | \$<br>1,004,597  | \$<br>1,072,718  | \$       | 68,121      |  |
| May                 | \$<br>1,535,271  | \$<br>1,544,943  | \$       | 9,672       |  |
| June                | \$<br>1,511,028  | \$<br>1,648,956  | \$       | 137,928     |  |
| July                | \$<br>1,036,775  |                  | \$       | (1,036,775) |  |
| August              | \$<br>3,930,259  |                  | \$       | (3,930,259) |  |
| Tarak               | <br>40 205 267   | <br>44255 607    |          | (4.040.600) |  |
| Total               | \$<br>19,305,367 | \$<br>14,355,687 | \$       | (4,949,680) |  |
| Budget              | \$<br>22,402,475 | \$<br>24,389,185 |          |             |  |
| % Actual Vs. Budget | 86.2%            | 58.9%            |          |             |  |