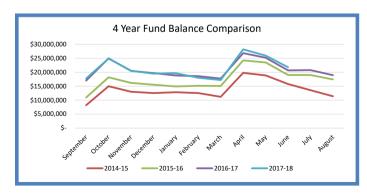

### SOUTH KITSAP SCHOOL DISTRICT June 2018 - YTD FUND BUDGET STATUS REPORTS

|                             | 2016     | -17    | YTD                                     |    | \$ Monthly % |        | 2017-18 | YTI                                     | )        |        | Ś  | Monthly %    | %      |      |
|-----------------------------|----------|--------|-----------------------------------------|----|--------------|--------|---------|-----------------------------------------|----------|--------|----|--------------|--------|------|
|                             | Bud      |        | 6/30/2017                               |    | Variance     | Budget |         | Budget                                  | 6/30/    |        |    | Variance     | Budget | Year |
| General Fund                | 244      | 501    | 0,00,202                                |    | · anance     | Dauger |         | Dauget                                  | 0,00,    | -0-0   |    | ranance      | Dauget |      |
| Beginning Fund Balance      | \$ 15,30 | 00.000 | \$ 17,397,860                           | \$ | 2,097,860    |        | Ś       | 18,900,000                              | \$ 18,91 | 1.886  | Ś  | 11.886       |        |      |
| Revenues                    | 117,45   | ,      | 95,155,565                              | \$ | (22,299,031) | 81.01% |         | 125,079,351                             |          | .0,161 |    | (20,969,190) | 83.24% | 83%  |
| Expenditures                | 117,11   | ,      | 90,652,212                              | \$ | (26,459,146) | 77.41% |         | 130,577,310                             |          | 3,351  |    | (30,373,959) | 76.74% | 83%  |
| Transfers Out               | ,        | 57,000 | 1,253,957                               | Ś  | (103,043)    | 92.41% |         | 2,330,000                               |          |        | Ś  | (1,301,042)  | 44.16% | 83%  |
| Ending Fund Balance         | \$ 14,28 |        | \$ 20,647,256                           | Ś  | 6,361,018    |        | Ś       | 11,072,041                              | \$ 21,78 |        | Ś  | 10,717,697   |        |      |
|                             | . ,      | -,     | , ,,,,,,,,,,,,,,,,,,,,,,,,,,,,,,,,,,,,, | Ė  |              |        | Ė       | , , , , , , , , , , , , , , , , , , , , | , ,      | -,     | _  |              |        |      |
| Capital Projects Fund       |          |        |                                         |    |              |        |         |                                         |          |        |    |              |        |      |
| Beginning Fund Balance      | \$ 1,82  | 23,000 | \$ 1,702,929                            | \$ | (120,071)    |        | \$      | 1,700,000                               | \$ 1,59  | 6,192  | \$ | (103,808)    |        |      |
| Revenues                    | 1,40     | 06,981 | 351,774                                 | \$ | (1,055,207)  | 25.00% |         | 2,518,000                               | 1,32     | 5,489  | \$ | (1,192,511)  | 52.64% | 83%  |
| Expenditures                | 1,50     | 00,000 | 149,424                                 | \$ | (1,350,576)  | 9.96%  |         | 2,800,000                               | 1,68     | 31,616 | \$ | (1,118,384)  | 60.06% | 83%  |
| Transfers In                | 80       | 00,000 | 700,000                                 | \$ | (100,000)    | 87.50% |         | 2,100,000                               |          |        | \$ | (2,100,000)  | 0.00%  | 83%  |
| Transfers Out               | 49       | 96,000 | 389,921                                 | \$ | (106,079)    | 78.61% |         | 390,000                                 | 38       | 88,564 | \$ | (1,436)      | 99.63% | 83%  |
| Ending Fund Balance         | \$ 2,03  | 3,981  | \$ 2,215,357                            | \$ | 181,376      |        | \$      | 3,128,000                               | \$ 85    | 1,501  | \$ | (2,276,499)  |        |      |
|                             |          |        |                                         |    |              |        |         |                                         |          |        |    |              |        |      |
| Debt Service Fund           |          |        |                                         |    |              |        |         |                                         |          |        |    |              |        |      |
| Beginning Fund Balance      | \$       | 1,984  | \$ 2,027                                | \$ | 43           |        | \$      | 2,000                                   | \$       | 2,051  | \$ | 51           |        |      |
| Revenues                    | 62       | 28,000 | 518,879                                 | \$ | (109,121)    | 83%    |         | 620,020                                 | 53       | 7,548  | \$ | (102,472)    | 83.47% | 83%  |
| Expenditures                | 62       | 28,000 | 518,879                                 | \$ | (109,121)    | 82.62% |         | 620,000                                 | 53       | 7,522  | \$ | (102,478)    | 83.47% | 83%  |
| Transfers In                |          |        |                                         |    |              |        |         |                                         |          |        |    |              |        |      |
| Ending Fund Balance         | \$       | 1,984  | \$ 2,042                                | \$ | 58           |        | \$      | 2,020                                   | \$       | 2,077  | \$ | 57           |        |      |
|                             |          |        |                                         |    |              |        |         |                                         |          |        |    |              |        |      |
| ASB Fund                    |          |        |                                         |    |              |        |         |                                         |          |        |    |              |        |      |
| Beginning Fund Balance      | \$ 67    | 75,611 | \$ 592,311                              | \$ | (83,300)     |        | \$      | 675,533                                 | \$ 70    | 5,697  | \$ | 30,164       |        |      |
| Revenues                    | 1,73     | 32,954 | 959,294                                 | \$ | (773,660)    | 55.36% |         | 1,536,761                               | 88       | 88,988 | \$ | (647,773)    | 57.85% | 83%  |
| Expenditures                | 1,87     | 73,117 | 832,443                                 | \$ | (1,040,674)  | 44.44% |         | 1,533,920                               | 79       | 3,177  | \$ | (740,743)    | 51.71% | 83%  |
| Transfers In                |          | -      |                                         | \$ | -            |        |         | -                                       |          |        | \$ |              |        | 83%  |
| Ending Fund Balance         | \$ 53    | 35,448 | \$ 719,163                              | \$ | 183,715      |        | \$      | 678,374                                 | \$ 80    | 1,508  | \$ | 123,134      |        |      |
|                             |          |        |                                         |    |              |        |         |                                         |          |        |    |              |        |      |
| Transportation Vehicle Fund |          |        |                                         |    |              |        |         |                                         |          |        |    |              |        |      |
| Beginning Fund Balance      |          | 88,950 | \$ 704,743                              |    | 15,793       |        | \$      |                                         |          | ,      | \$ | (704)        |        |      |
| Revenues                    |          | 55,000 | 441,706                                 | \$ | (523,294)    | 45.77% |         | 479,000                                 |          | 7,327  | \$ | (451,673)    | 5.71%  | 83%  |
| Expenditures                | ,        | 0,000  | 1,038,498                               | \$ | (311,502)    | 76.93% |         | 2,000,000                               |          | .5,914 | \$ | (384,086)    | 80.80% | 83%  |
| Ending Fund Balance         | \$ 30    | 3,950  | \$ 107,951                              | \$ | (195,999)    |        | \$      | 154,951                                 | \$ 8     | 86,660 | \$ | (68,291)     |        |      |