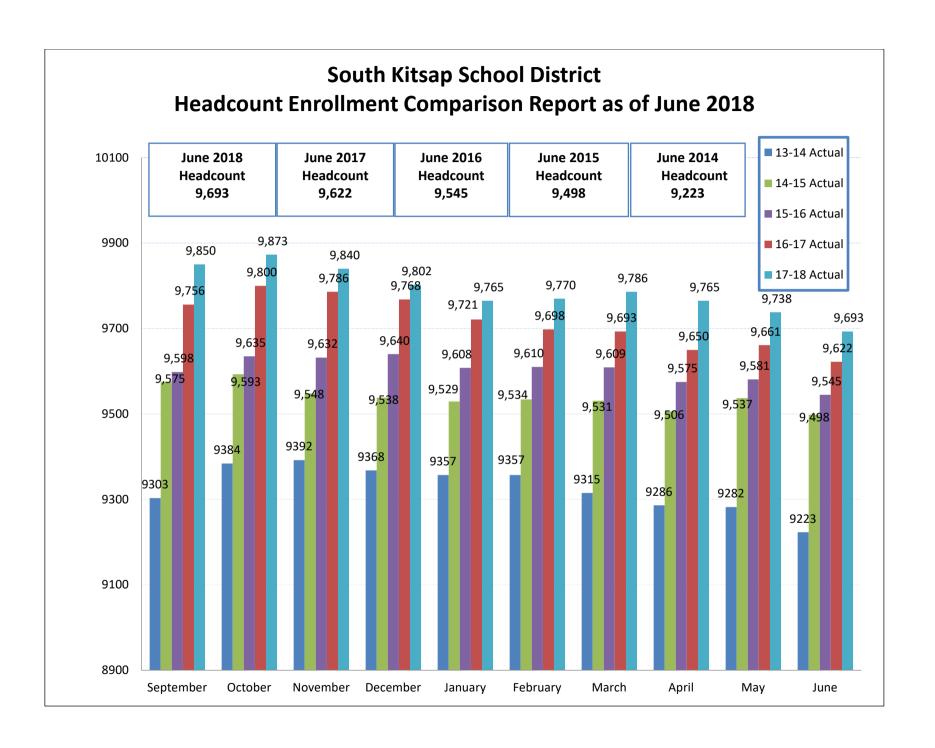

# Enrollment Head Count Summary

June 01, 2018

| Sahaal                         | K        | 1        | 2        | 2        | 1        | 5        | -   | 7   | 0   | 0   | 10  | 11  | 12  | Total<br>HC | Prior<br>Month | Oct<br>1   | Prior<br>June | Open<br>Enroll | Out of<br>District |
|--------------------------------|----------|----------|----------|----------|----------|----------|-----|-----|-----|-----|-----|-----|-----|-------------|----------------|------------|---------------|----------------|--------------------|
| School                         |          | 1        | 2        | 3        | 4        | 5        | 6   | 7   | 8   | 9   | 10  | 11  | 12  |             |                |            |               |                | 1                  |
| Burley-Glenwood                | 70       | 84       | 98       | 75<br>70 | 67       | 82       |     |     |     |     |     |     |     | 476         | 477            | 479        | 470           | 54             | 4                  |
| East Port Orchard Hidden Creek | 88<br>73 | 75<br>79 | 60<br>74 | 73<br>76 | 74       | 53<br>77 |     |     |     |     |     |     |     | 423<br>460  | 424<br>455     | 418<br>458 | 477<br>512    | 70<br>52       | 5<br>5             |
| Manchester                     | _        | 79<br>56 | 47       |          | 81<br>47 | 58       |     |     |     |     |     |     |     | 329         | 329            | 322        | 369           | 22             | 2                  |
|                                | 57<br>67 | 59       | 65       | 64<br>74 | 70       | 74       |     |     |     |     |     |     |     | 409         | 409            | 422        | 530           | 128            | 2                  |
| Mullenix Ridge<br>Olalla       | 54       | 56       | 63       | 74<br>58 | 46       | 40       |     |     |     |     |     |     |     | 317         | 318            | 317        | 368           | 15             | 6                  |
| Orchard Heights                | 74       | 103      | 98       | 138      | 141      | 138      |     |     |     |     |     |     |     | 692         | 697            | 684        | 785           | 80             | 8                  |
| Sidney Glen                    | 101      | 89       | 90       | 99       | 96       | 102      |     |     |     |     |     |     |     | 578         | 578            | 584        | 763<br>561    | 74             | 11                 |
| South Colby                    | 57       | 57       | 62       | 53       | 59       | 49       |     |     |     |     |     |     |     | 337         | 339            | 339        | 388           | 74<br>76       | 11                 |
| Sunnyslope                     | 79       | 108      | 93       | 55<br>81 | 74       | 88       |     |     |     |     |     |     |     | 523         | 522            | 518        | 505           | 11             | 1                  |
| , ,                            |          |          |          | =        |          |          |     |     |     |     |     |     |     |             |                |            |               |                |                    |
| SUBTOTAL                       | 720      | 766      | 751      | 791      | 755      | 761      |     |     |     |     |     |     |     | 4544        | 4548           | 4541       | 4965          | 582            | 44                 |
| Cedar Heights                  |          |          |          |          |          |          | 249 | 269 | 257 |     |     |     |     | 775         | 780            | 807        | 766           | 24             | 4                  |
| John Sedgwick                  |          |          |          |          |          |          | 247 | 232 | 223 |     |     |     |     | 702         | 702            | 705        | 661           | 61             | 1                  |
| Marcus Whitman                 |          |          |          |          |          |          | 218 | 217 | 227 |     |     |     |     | 662         | 667            | 669        | 691           | 45             | 7                  |
| SUBTOTAL                       |          |          |          |          |          |          | 714 | 718 | 707 |     |     |     |     | 2139        | 2149           | 2181       | 2118          | 130            | 12                 |
| South Kitsap HS                | 3        | 1        | 2        |          |          | 1        | 1   |     | 1   | 689 | 673 | 659 | 570 | 2600        | 2618           | 2803       | 2167          |                | 13                 |
| Discovery                      |          |          |          |          |          |          |     |     |     |     |     | 56  | 121 | 177         | 184            | 203        | 183           |                | 7                  |
| Explorer Academy               | 3        | 5        | 9        | 5        | 8        | 6        | 8   | 16  | 17  | 44  | 24  | 26  | 29  | 200         | 203            | 150        | 185           |                | 7                  |
| SK iGrad                       |          |          |          |          |          |          |     |     |     | 7   | 8   | 3   | 19  | 37          | 40             | 6          | 10            |                |                    |
| SUBTOTAL                       | 6        | 6        | 11       | 5        | 8        | 7        | 9   | 16  | 18  | 740 | 705 | 744 | 739 | 3014        | 3045           | 3162       | 2545          |                | 27                 |
| Adjustments                    |          |          |          |          |          |          |     |     | -1  |     |     |     |     | -1          | -1             | -5         | -2            |                |                    |
| ALE                            |          |          |          |          |          |          |     |     |     |     |     |     | -3  | -3          | -3             | -8         | -4            |                |                    |
| Kitsap Detention               | 0        |          |          |          |          |          |     |     |     |     |     |     |     | 0           | 0              | 0          | 0             |                |                    |
| SUBTOTAL                       | 0        |          |          |          |          |          |     |     | -1  |     |     |     | -3  | -4          | -4             | -13        | -6            |                |                    |
| TOTALS                         | 726      | 772      | 762      | 796      | 763      | 768      | 723 | 734 | 724 | 740 | 705 | 744 | 736 | 9693        | 9738           | 9871       | 9622          | 712            | 83                 |