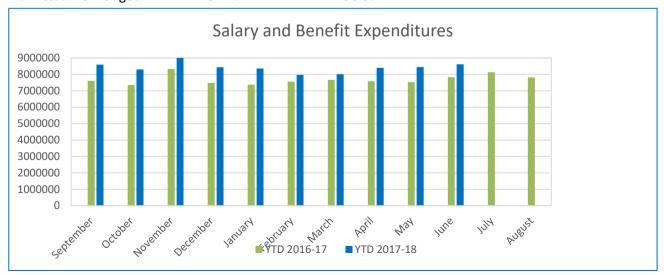

### **Salary and Benefit Expenditures**

| Month               | YTD 2016-17   | YTD 2017-18      | Variance          |
|---------------------|---------------|------------------|-------------------|
| September           | \$ 7,609,778  | \$<br>8,591,794  | \$<br>982,016     |
| October             | \$ 7,355,457  | \$<br>8,302,143  | \$<br>946,686     |
| November            | \$ 8,328,600  | \$<br>9,220,727  | \$<br>892,127     |
| December            | \$ 7,478,698  | \$<br>8,433,129  | \$<br>954,430     |
| January             | \$ 7,375,001  | \$<br>8,359,447  | \$<br>984,446     |
| February            | \$ 7,558,272  | \$<br>7,970,094  | \$<br>411,822     |
| March               | \$ 7,660,289  | \$<br>8,008,705  | \$<br>348,416     |
| April               | \$ 7,588,531  | \$<br>8,394,686  | \$<br>806,155     |
| May                 | \$ 7,528,004  | \$<br>8,445,692  | \$<br>917,688     |
| June                | \$ 7,831,249  | \$<br>8,608,284  | \$<br>777,035     |
| July                | \$ 8,132,653  |                  | \$<br>(8,132,653) |
| August              | \$ 7,809,219  |                  | \$<br>(7,809,219) |
| Total               | \$ 92,255,751 | \$<br>84,334,700 | \$<br>(7,921,051) |
|                     |               |                  |                   |
| Budget              | \$ 86,493,928 | \$<br>92,788,134 |                   |
| % Actual Vs. Budget | 97.1%         | 90.9%            |                   |