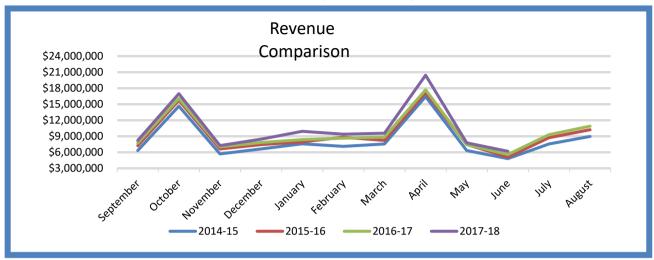

| 15 |
| ASB Fund                                         |    |
| Budget Status                                    | 16 |
| Transportation Vehicle Fund                      |    |
| Budget Status                                    | 17 |
| Cash Report (Reconciled to the County Treasurer) |    |
| All Funds                                        | 18 |
| Staffing Summaries                               |    |
| Certificated                                     | 21 |
| Classified                                       | 22 |
| Glossary                                         | 23 |

## **GENERAL FUND**

# **Budget Information**



#### \*\* Excludes Sale of Equipment



\*\* Excludes Transfers Out

### REVENUE AND EXPENDITURE TREND COMPARISONS

#### **4 YEAR REVENUE TRENDS**



### **4 YEAR EXPENDITURE TRENDS**







# Enrollment Head Count Summary

June 01, 2018

| Sahaal                         | K        | 1        | 2        | 2        | 1        | 5        | -   | 7   | 0   | 0   | 10  | 11  | 12  | Total<br>HC | Prior<br>Month | Oct<br>1   | Prior<br>June | Open<br>Enroll | Out of<br>District |
|--------------------------------|----------|----------|----------|----------|----------|----------|-----|-----|-----|-----|-----|-----|-----|-------------|----------------|------------|---------------|----------------|--------------------|
| School                         |          | 1        | 2        | 3        | 4        | 5        | 6   | 7   | 8   | 9   | 10  | 11  | 12  |             |                |            |               |                | 1