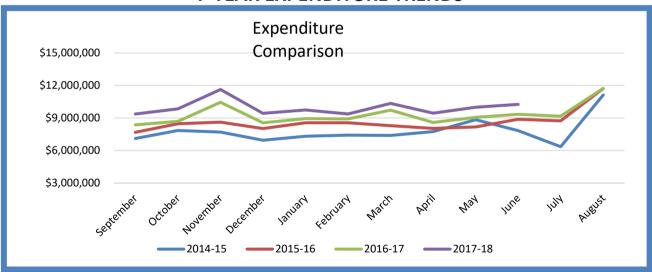

### REVENUE AND EXPENDITURE TREND COMPARISONS

### **4 YEAR EXPENDITURE TRENDS**