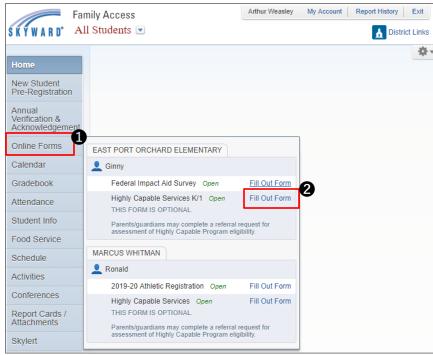

## **Completing the referral**

- 1. Click the tab Online Forms.
- 2. Click **Fill Out Form** next to "Highly Capable Services" next to the name of the student you want to complete the form for.

Skyward Quick Reference Guide • **Referring Your Student for Highly Capable Services** November 2019

- 3. Click **Next** on the right of the screen to begin the referral.
- 4. If you have never completed a referral for your student, a pop-up will appear asking if you'd like to complete the referral. Click **Yes**.