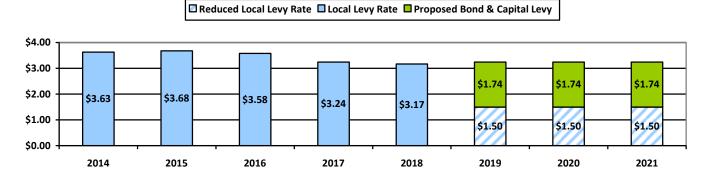

The Board considered extensive public feedback collected through a series of community meetings, tours, and surveys. They were sensitive to community feedback about a need to keep taxes low. The proposed Bond and Capital Levy have an estimated combined tax rate of \$1.74 per thousand of assessed home value and will keep the local tax rate at the same level voters approved in 2017. The Board authorized Superintendent Brandsma and staff to create the necessary resolutions and the Board took action at their meeting on July 18.

A stable tax rate is projected with the approval of the proposed Capital Bond (\$1.07) and Capital Levy (\$0.67) along with the reduced rate of the existing \$1.50 Operations Levy. Citizens can expect to see a combined total rate of \$3.24 per thousand of assessed property value, which is the same rate as the voters approved in 2017 in the District. School taxpayers saw a 1-time spike in their state property tax collection as the State positioned itself to assume responsibility for fully funding basic education. Unfortunately, fully funding basic education does not include capital projects like new schools that require a 60% favorable vote of the electorate in the District in a separate ballot measure.

| \$3.63 \$3.68 \$3.58 \$3.24 Operations Levy <b>WA State</b> \$1.07 Bond  |   |
|--------------------------------------------------------------------------|---|
| \$0.67 Capital Levy Swap  \$1.50 Operations Levy =\$3.24 estimated total | - |